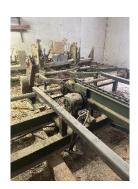

Hydraulic pump with tank

Command post with 3 valves

Log Carage (lane)
14 feet with hydraulic pump and tank

Hydraulic (lane) log turning device

Log hydraulic 3 chain convoyor 28 feet

20 feet with 30 Hp Debarking machine