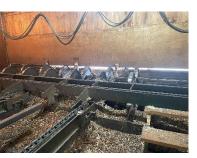

Hydraulic pump with tank

Command post with 3 valves

Log Carage (lane)
14 feet with hydraulic pump and tank

Hydraulic (lane) log turning device

Log hydraulic 3 chain convoyor 28 feet

20 feet with 30 Hp Debarking machine