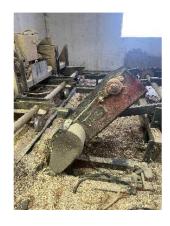

Hydraulic pump with tank

Command post with 3 valves

Log Carage (lane)
14 feet with hydraulic pump and tank

Hydraulic (lane) log turning device

Log hydraulic 3 chain convoyor 28 feet

20 feet with 30 Hp Debarking machine