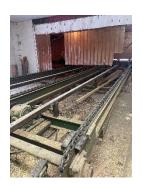

Hydraulic pump with tank

Command post with 3 valves

Log Carage (lane)
14 feet with hydraulic pump and tank

Hydraulic (lane) log turning device

Log hydraulic 3 chain convoyor 28 feet

20 feet with 30 Hp Debarking machine