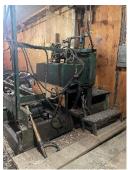

Hydraulic pump with tank

Command post with 3 valves

Log Carage (lane)
14 feet with hydraulic pump and tank

Hydraulic (lane) log turning device

Log hydraulic 3 chain convoyor 28 feet

20 feet with 30 Hp Debarking machine