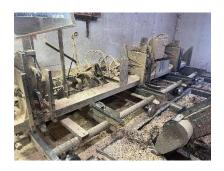

Hydraulic pump with tank

Command post with 3 valves

Log Carage (lane)
14 feet with hydraulic pump and tank

Hydraulic (lane) log turning device

Log hydraulic 3 chain convoyor 28 feet

20 feet with 30 Hp Debarking machine