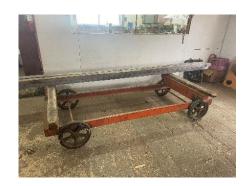

## Poitras blower #1 model 5

Roler table 3 x 9 feet

3 High capacity steel wheel Buggy 4 x 8 feet

Electric chaine hoist ½ ton H bean 20 feet